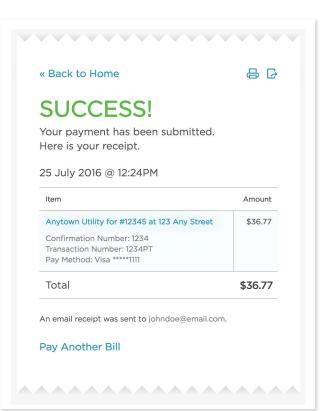

### STEP 9: Payment Receipt

With a successful payment, a green "**SUCCESS!**" message will display. If the payment is unsuccessful for any reason, you will receive a message stating why the payment was unsuccessful. You may print the receipt for your records by clicking the printer image in the upper right corner. You may select **"Back to Home"** to be returned to the **"Accounts"** screen.