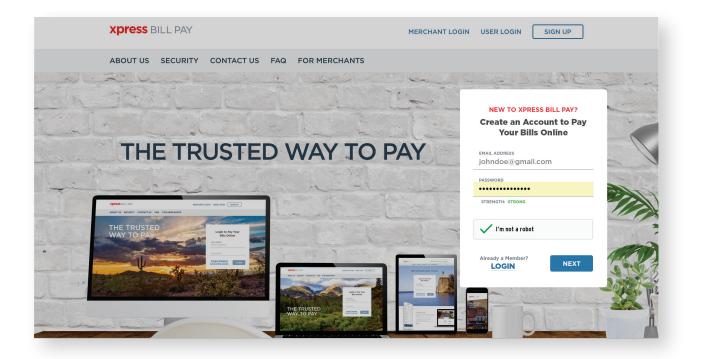

## **STEP 2:** Set Up New Account Information

Fill in the **email address** and **password** fields, click in the box **"I'm not a robot"** and follow the instructions as prompted. Select **"NEXT"** to continue.

Fill in the form with all of the required information. Read the terms and conditions and the privacy policy. Select the box indicating that you have read and agree to the terms and conditions and privacy policy. When completed select **"NEXT."** 