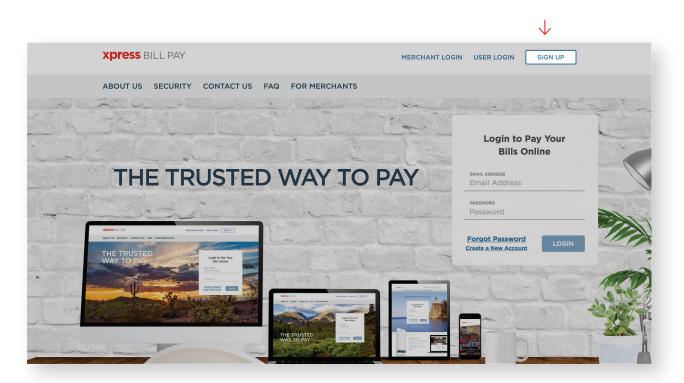

Let's begin by selecting the **"SIGN UP"** button at the top of the screen on our main Home Page. You will be presented with the following screen.

## **STEP 2:** Set Up New Account Information

Fill in the **email address** and **password** fields, click in the box **"I'm not a robot"** and follow the instructions as prompted. Select **"NEXT"** to continue.